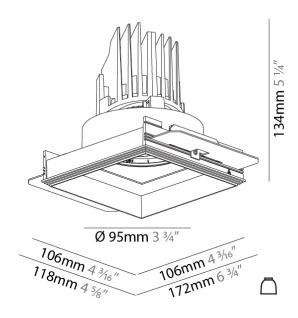

| Mounting Type: Trimless                                                                                                                             |
|-----------------------------------------------------------------------------------------------------------------------------------------------------|
| Mounting Location: Ceiling                                                                                                                          |
| Subcategory: Downlight                                                                                                                              |
| PHYSICAL                                                                                                                                            |
| Shape: Square                                                                                                                                       |
| Length (mm): 106                                                                                                                                    |
| Length (in): 4 <sup>3</sup> / <sub>16</sub>                                                                                                         |
| Width (mm): 106                                                                                                                                     |
| Width (in): 4 <sup>3</sup> / <sub>16</sub>                                                                                                          |
| Height (mm): 134                                                                                                                                    |
| Height (in): 5 1/4                                                                                                                                  |
| Ceiling Thickness (mm): 10 / 12.5 / 15 / 25                                                                                                         |
| Ceiling Thickness (in): 3/8 or 1/2 or 9/16 or 1                                                                                                     |
| Min. Recessing Depth (mm): 150                                                                                                                      |
| Min. Recessing Depth (in): $5\frac{7}{8}$                                                                                                           |
| Light Distribution: Adjustable / Downlight                                                                                                          |
| Weight (kg): 0.64                                                                                                                                   |
| Weight (lbs): 1.41                                                                                                                                  |
| Fixture Finish: SSR / BKV / CWI / CRY / HAB / UFT / ITA / RUA / FTG / MYG , LOD / PUS / FRO / FUP / KIA / POP / BLS / SPG / MEY / GOH / GUM / CHC / |
|                                                                                                                                                     |

| Mounting Type: Trimless                                                     |
|-----------------------------------------------------------------------------|
| Mounting Location: Ceiling                                                  |
| Subcategory: Downlight                                                      |
| PHYSICAL                                                                    |
| Diameter (mm): 95                                                           |
| Diameter (in): 3 <sup>3</sup> / <sub>4</sub>                                |
| Length (mm): 106                                                            |
| Length (in): 4 <sup>3</sup> / <sub>16</sub>                                 |
| Width (mm): 106                                                             |
| Width (in): 4 <sup>3</sup> / <sub>16</sub>                                  |
| Height (mm): 150                                                            |
| Height (in): 5 1/8                                                          |
| Ceiling Thickness (mm): 10 / 12.5 / 15 / 25                                 |
| Ceiling Thickness (in): 3/8 or 1/2 or 9/16 or 1                             |
| Min. Recessing Depth (mm): 170                                              |
| Min. Recessing Depth (in): 6 11/16                                          |
| Light Distribution: Downlight                                               |
| Weight (kg): 0.688                                                          |
| Weight (lbs): 1.52                                                          |
| Fixture Finish: SSR / BKV / CWI / CRY / HAB / UFT / ITA / RUA / FTG / MYG / |