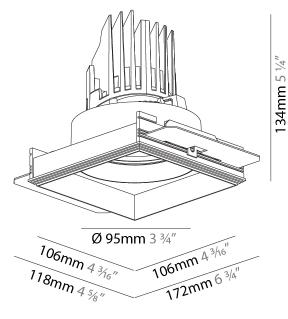

# **BIONIQ SQUARE DEEP TRIMLESS**

| A35532      | •                     | -                      | -                    | -         |
|-------------|-----------------------|------------------------|----------------------|-----------|
| base number | Finishes<br>(Diamond) | Finishes<br>(Triangle) | Ceiling<br>Thickness | Reflector |

### **GENERAL**

| Series: Bioniq                |  |
|-------------------------------|--|
| Subseries: Bioniq Square Deep |  |
| Brand: Prolicht               |  |
| Division: Architectural       |  |
| Mounting Type: Trimless       |  |
| Mounting Location: Ceiling    |  |
| Subcategory: Downlight        |  |

| Mounting Type: Trimless                                                     |
|-----------------------------------------------------------------------------|
| Mounting Location: Ceiling                                                  |
| Subcategory: Downlight                                                      |
| PHYSICAL                                                                    |
| Diameter (mm): 95                                                           |
| Diameter (in): 3 <sup>3</sup> / <sub>4</sub>                                |
| Length (mm): 106                                                            |
| Length (in): 4 <sup>3</sup> / <sub>16</sub>                                 |
| Width (mm): 106                                                             |
| Width (in): 4 <sup>3</sup> / <sub>16</sub>                                  |
| Height (mm): 150                                                            |
| Height (in): 5 1/8                                                          |
| Ceiling Thickness (mm): 10 / 12.5 / 15 / 25                                 |
| Ceiling Thickness (in): 3/8 or 1/2 or 9/16 or 1                             |
| Min. Recessing Depth (mm): 170                                              |
| Min. Recessing Depth (in): 6 11/16                                          |
| Light Distribution: Downlight                                               |
| Weight (kg): 0.688                                                          |
| Weight (lbs): 1.52                                                          |
| Fixture Finish: SSR / BKV / CWI / CRY / HAB / UFT / ITA / RUA / FTG / MYG / |

LOD / PUS / FRO / FUP / KIA / POP / BLS / SPG / MEY / GOH / GUM / CHC /

COM / ABZ / JAG / OBR / MOS / ROR Fixture Material: Aluminum Die Cast

Cut-out Measurements: 120mm / 4 3/4" x 120mm / 4 3/4"

Upon Request: Unique Ceiling Thickness