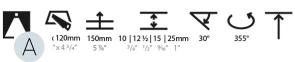

| Mounting Type: Trimless                                                                                                                             |
|-----------------------------------------------------------------------------------------------------------------------------------------------------|
| Mounting Location: Ceiling                                                                                                                          |
| Subcategory: Downlight                                                                                                                              |
| PHYSICAL                                                                                                                                            |
| Shape: Square                                                                                                                                       |
| Length (mm): 106                                                                                                                                    |
| Length (in): 4 <sup>3</sup> / <sub>16</sub>                                                                                                         |
| Width (mm): 106                                                                                                                                     |
| Width (in): 4 <sup>3</sup> / <sub>16</sub>                                                                                                          |
| Height (mm): 134                                                                                                                                    |
| Height (in): 5 1/4                                                                                                                                  |
| Ceiling Thickness (mm): 10 / 12.5 / 15 / 25                                                                                                         |
| Ceiling Thickness (in): 3/8 or 1/2 or 9/16 or 1                                                                                                     |
| Min. Recessing Depth (mm): 150                                                                                                                      |
| Min. Recessing Depth (in): $5\frac{7}{8}$                                                                                                           |
| Light Distribution: Adjustable / Downlight                                                                                                          |
| Weight (kg): 0.64                                                                                                                                   |
| Weight (lbs): 1.41                                                                                                                                  |
| Fixture Finish: SSR / BKV / CWI / CRY / HAB / UFT / ITA / RUA / FTG / MYG , LOD / PUS / FRO / FUP / KIA / POP / BLS / SPG / MEY / GOH / GUM / CHC / |
|                                                                                                                                                     |

### OPTICAL

Reflector°: 20 / 40 / 60

| Adjustability: Rotational 355°; Tilt 30° |
|------------------------------------------|
| Upon Request: Special Beam Angles        |
|                                          |