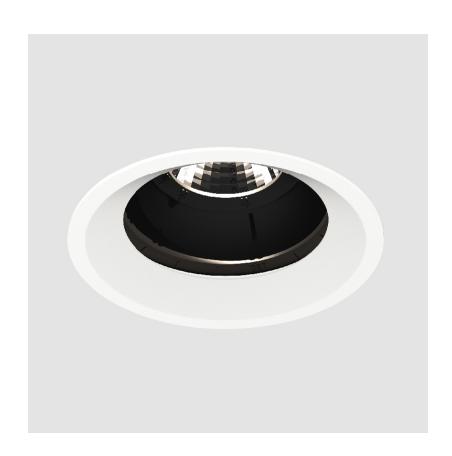

### **GENERAL**

| Series: Bioniq                |  |
|-------------------------------|--|
| Subseries: Bioniq Square Deep |  |
| Brand: Prolicht               |  |
| Division: Architectural       |  |
| Mounting Type: Trimless       |  |
| Mounting Location: Ceiling    |  |
| Subcategory: Downlight        |  |

| Mounting Type: Trimless                                                     |
|-----------------------------------------------------------------------------|
| Mounting Location: Ceiling                                                  |
| Subcategory: Downlight                                                      |
| PHYSICAL                                                                    |
| Diameter (mm): 95                                                           |
| Diameter (in): 3 <sup>3</sup> / <sub>4</sub>                                |
| Length (mm): 106                                                            |
| Length (in): 4 <sup>3</sup> / <sub>16</sub>                                 |
| Width (mm): 106                                                             |
| Width (in): 4 <sup>3</sup> / <sub>16</sub>                                  |
| Height (mm): 150                                                            |
| Height (in): 5 1/8                                                          |
| Ceiling Thickness (mm): 10 / 12.5 / 15 / 25                                 |
| Ceiling Thickness (in): 3/8 or 1/2 or 9/16 or 1                             |
| Min. Recessing Depth (mm): 170                                              |
| Min. Recessing Depth (in): 6 11/16                                          |
| Light Distribution: Downlight                                               |
| Weight (kg): 0.688                                                          |
| Weight (lbs): 1.52                                                          |
| Fixture Finish: SSR / BKV / CWI / CRY / HAB / UFT / ITA / RUA / FTG / MYG / |