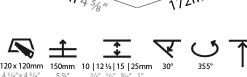

# **BIONIQ SQUARE DEEP TRIMLESS**

| A35532      | •                     | -                      | -                    | -         |
|-------------|-----------------------|------------------------|----------------------|-----------|
| base number | Finishes<br>(Diamond) | Finishes<br>(Triangle) | Ceiling<br>Thickness | Reflector |

| Mounting Type: Trimless                                                     |
|-----------------------------------------------------------------------------|
| Mounting Location: Ceiling                                                  |
| Subcategory: Downlight                                                      |
| PHYSICAL                                                                    |
| Diameter (mm): 95                                                           |
| Diameter (in): 3 <sup>3</sup> / <sub>4</sub>                                |
| Length (mm): 106                                                            |
| Length (in): 4 <sup>3</sup> / <sub>16</sub>                                 |
| Width (mm): 106                                                             |
| Width (in): 4 <sup>3</sup> / <sub>16</sub>                                  |
| Height (mm): 150                                                            |
| Height (in): 5 1/8                                                          |
| Ceiling Thickness (mm): 10 / 12.5 / 15 / 25                                 |
| Ceiling Thickness (in): 3/8 or 1/2 or 9/16 or 1                             |
| Min. Recessing Depth (mm): 170                                              |
| Min. Recessing Depth (in): 6 11/16                                          |
| Light Distribution: Downlight                                               |
| Weight (kg): 0.688                                                          |
| Weight (lbs): 1.52                                                          |
| Fixture Finish: SSR / BKV / CWI / CRY / HAB / UFT / ITA / RUA / FTG / MYG / |

LOD / PUS / FRO / FUP / KIA / POP / BLS / SPG / MEY / GOH / GUM / CHC /

COM / ABZ / JAG / OBR / MOS / ROR Fixture Material: Aluminum Die Cast

Cut-out Measurements: 120mm / 4 3/4" x 120mm / 4 3/4"

Upon Request: Unique Ceiling Thickness

# **ELECTRICAL**Lamp Type: LED (Zhaga Standard)

Special LED

Reflector°: 20 / 40 / 60

Upon Request: Special Beam Angles

OPTICAL

Input Wattage (W): 16.5 Total Output Wattage (W): 14.7

| Dimming: Dali Dimming                   |
|-----------------------------------------|
| Driver Included: No                     |
| Driver Location: Recessed Housing       |
| Driver Type: Constant Current - 120Vac  |
| Driver Class: Class 2                   |
| Housing: See Components                 |
| Input Voltage (V): 120                  |
| Constant Current (MA): 350              |
| LED                                     |
| Number of LEDs: 1                       |
| Color Temperature (°K): Warm Dim        |
| Max. Delivered Lumen (lm): 770          |
| Nominal Lumen (lm): 1140                |
| 101111111111111111111111111111111111111 |
| CRI: >90 CRI                            |
|                                         |