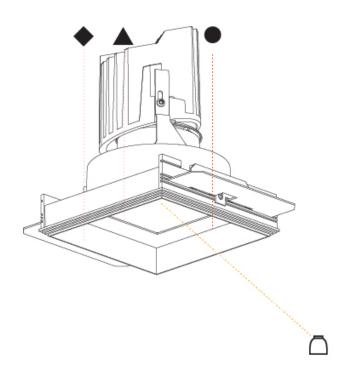

# **BIONIQ SQUARE ADJUSTABLE TRIMLESS**

| A35530      | -        | -        | -       | -         |
|-------------|----------|----------|---------|-----------|
| base number | Finishes | Finishes | Ceiling | Reflector |

1.To build a product code in our configurator select the specify button on the base model # product page

2. To build a manual product code on this datasheet choose from the options listed below in blue font and add the suffix to the base model #

### **GENERAL**

| Series: Bioniq                      |  |
|-------------------------------------|--|
| Subseries: Bioniq Square Adjustable |  |
| Brand: Prolicht                     |  |
| Division: Architectural             |  |
| Mounting Type: Trimless             |  |
| Mounting Location: Ceiling          |  |
| Subcategory: Downlight              |  |

| Mounting Type: Trimless                                                                                                                             |
|-----------------------------------------------------------------------------------------------------------------------------------------------------|
| Mounting Location: Ceiling                                                                                                                          |
| Subcategory: Downlight                                                                                                                              |
| PHYSICAL                                                                                                                                            |
| Shape: Square                                                                                                                                       |
| Length (mm): 106                                                                                                                                    |
| Length (in): 4 <sup>3</sup> / <sub>16</sub>                                                                                                         |
| Width (mm): 106                                                                                                                                     |
| Width (in): 4 <sup>3</sup> / <sub>16</sub>                                                                                                          |
| Height (mm): 134                                                                                                                                    |
| Height (in): 5 1/4                                                                                                                                  |
| Ceiling Thickness (mm): 10 / 12.5 / 15 / 25                                                                                                         |
| Ceiling Thickness (in): 3/8 or 1/2 or 9/16 or 1                                                                                                     |
| Min. Recessing Depth (mm): 150                                                                                                                      |
| Min. Recessing Depth (in): $5\frac{7}{8}$                                                                                                           |
| Light Distribution: Adjustable / Downlight                                                                                                          |
| Weight (kg): 0.64                                                                                                                                   |
| Weight (lbs): 1.41                                                                                                                                  |
| Fixture Finish: SSR / BKV / CWI / CRY / HAB / UFT / ITA / RUA / FTG / MYG , LOD / PUS / FRO / FUP / KIA / POP / BLS / SPG / MEY / GOH / GUM / CHC / |
|                                                                                                                                                     |