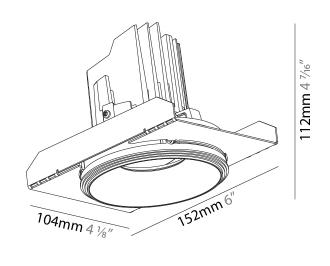

| Mounting Type: Trimless                                                                                                                             |
|-----------------------------------------------------------------------------------------------------------------------------------------------------|
| Mounting Location: Ceiling                                                                                                                          |
| Subcategory: Downlight                                                                                                                              |
| PHYSICAL                                                                                                                                            |
| Shape: Square                                                                                                                                       |
| Length (mm): 106                                                                                                                                    |
| Length (in): 4 <sup>3</sup> / <sub>16</sub>                                                                                                         |
| Width (mm): 106                                                                                                                                     |
| Width (in): 4 <sup>3</sup> / <sub>16</sub>                                                                                                          |
| Height (mm): 134                                                                                                                                    |
| Height (in): 5 1/4                                                                                                                                  |
| Ceiling Thickness (mm): 10 / 12.5 / 15 / 25                                                                                                         |
| Ceiling Thickness (in): 3/8 or 1/2 or 9/16 or 1                                                                                                     |
| Min. Recessing Depth (mm): 150                                                                                                                      |
| Min. Recessing Depth (in): $5\frac{7}{8}$                                                                                                           |
| Light Distribution: Adjustable / Downlight                                                                                                          |
| Weight (kg): 0.64                                                                                                                                   |
| Weight (lbs): 1.41                                                                                                                                  |
| Fixture Finish: SSR / BKV / CWI / CRY / HAB / UFT / ITA / RUA / FTG / MYG , LOD / PUS / FRO / FUP / KIA / POP / BLS / SPG / MEY / GOH / GUM / CHC / |
|                                                                                                                                                     |