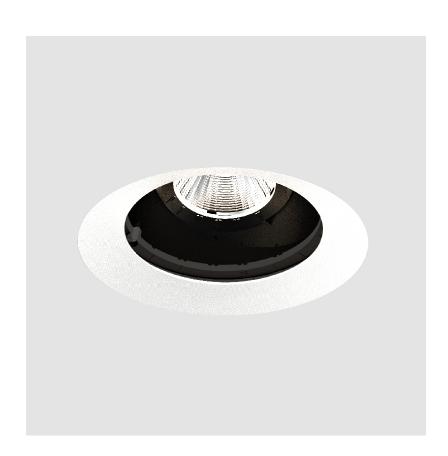

### **PHYSICAL**

Shape: Round Diameter (mm): 107 Diameter (in): 4 1/16

Height (mm): 112

Height (in): 4 1/16

Ceiling Thickness (mm): 10 / 12.5 / 15 / 25

Ceiling Thickness (in): 3/8 or 1/2 or 9/16 or 1

Min. Recessing Depth (mm): 130

Min. Recessing Depth (in): 5  $^1\!\!/_{\!8}$ 

Light Distribution: Adjustable / Downlight

Weight (kg): 0.583 Weight (lbs): 1.28

Fixture Finish: SSR / BKV / CWI / CRY / HAB / UFT / ITA / RUA / FTG / MYG / LOD / PUS / FRO / FUP / KIA / POP / BLS / SPG / MEY / GOH / GUM / CHC / COM / ABZ / JAG / OBR / MOS / ROR

Fixture Material: Aluminum Die Cast Cut-out Measurements: ⊠111mm/4 3/8" Upon Request: Unique Ceiling Thickness