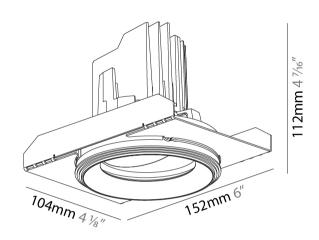

### **PHYSICAL**

Shape: Round Diameter (mm): 107 Diameter (in): 4 1/16

Height (mm): 112

Height (in): 4 1/16

Ceiling Thickness (mm): 10 / 12.5 / 15 / 25

Ceiling Thickness (in): 3/8 or 1/2 or 9/16 or 1

Min. Recessing Depth (mm): 130

Min. Recessing Depth (in): 5  $^1\!\!/_{\!8}$ 

Light Distribution: Adjustable / Downlight

Weight (kg): 0.583 Weight (lbs): 1.28

Fixture Finish: SSR / BKV / CWI / CRY / HAB / UFT / ITA / RUA / FTG / MYG / LOD / PUS / FRO / FUP / KIA / POP / BLS / SPG / MEY / GOH / GUM / CHC / COM / ABZ / JAG / OBR / MOS / ROR