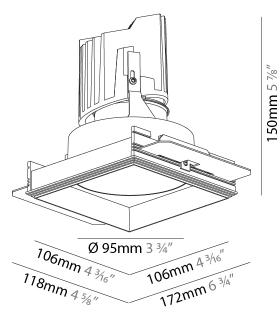

| Mounting Type: Trimless                                                     |
|-----------------------------------------------------------------------------|
| Mounting Location: Ceiling                                                  |
| Subcategory: Downlight                                                      |
| PHYSICAL                                                                    |
| Diameter (mm): 95                                                           |
| Diameter (in): 3 <sup>3</sup> / <sub>4</sub>                                |
| Length (mm): 106                                                            |
| Length (in): 4 <sup>3</sup> / <sub>16</sub>                                 |
| Width (mm): 106                                                             |
| Width (in): 4 <sup>3</sup> / <sub>16</sub>                                  |
| Height (mm): 150                                                            |
| Height (in): 5 1/8                                                          |
| Ceiling Thickness (mm): 10 / 12.5 / 15 / 25                                 |
| Ceiling Thickness (in): 3/8 or 1/2 or 9/16 or 1                             |
| Min. Recessing Depth (mm): 170                                              |
| Min. Recessing Depth (in): 6 11/16                                          |
| Light Distribution: Downlight                                               |
| Weight (kg): 0.688                                                          |
| Weight (lbs): 1.52                                                          |
| Fixture Finish: SSR / BKV / CWI / CRY / HAB / UFT / ITA / RUA / FTG / MYG / |

LOD / PUS / FRO / FUP / KIA / POP / BLS / SPG / MEY / GOH / GUM / CHC /

COM / ABZ / JAG / OBR / MOS / ROR Fixture Material: Aluminum Die Cast

Cut-out Measurements: 120mm / 4 3/4" x 120mm / 4 3/4"

Upon Request: Unique Ceiling Thickness