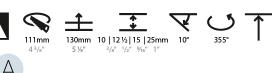

| Mounting Type: Trimless                                                                                                                             |
|-----------------------------------------------------------------------------------------------------------------------------------------------------|
| Mounting Location: Ceiling                                                                                                                          |
| Subcategory: Downlight                                                                                                                              |
| PHYSICAL                                                                                                                                            |
| Shape: Square                                                                                                                                       |
| Length (mm): 106                                                                                                                                    |
| Length (in): 4 <sup>3</sup> / <sub>16</sub>                                                                                                         |
| Width (mm): 106                                                                                                                                     |
| Width (in): 4 <sup>3</sup> / <sub>16</sub>                                                                                                          |
| Height (mm): 134                                                                                                                                    |
| Height (in): 5 1/4                                                                                                                                  |
| Ceiling Thickness (mm): 10 / 12.5 / 15 / 25                                                                                                         |
| Ceiling Thickness (in): 3/8 or 1/2 or 9/16 or 1                                                                                                     |
| Min. Recessing Depth (mm): 150                                                                                                                      |
| Min. Recessing Depth (in): $5\frac{7}{8}$                                                                                                           |
| Light Distribution: Adjustable / Downlight                                                                                                          |
| Weight (kg): 0.64                                                                                                                                   |
| Weight (lbs): 1.41                                                                                                                                  |
| Fixture Finish: SSR / BKV / CWI / CRY / HAB / UFT / ITA / RUA / FTG / MYG , LOD / PUS / FRO / FUP / KIA / POP / BLS / SPG / MEY / GOH / GUM / CHC / |
|                                                                                                                                                     |

### OPTICAL

Reflector°: 20 / 40 / 60

| Adjustability: Rotational 355°; Tilt 30° |
|------------------------------------------|
| Upon Request: Special Beam Angles        |
|                                          |