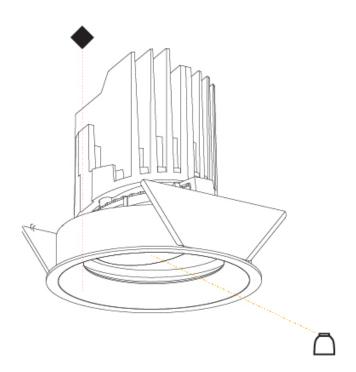

## **BIONIQ ROUND ADJUSTABLE TRIMLESS**

A35527-

base number

(Diamond)

Thickness

1.To build a product code in our configurator select the specify button on the base model # product page

2. To build a manual product code on this datasheet choose from the options listed below in blue font and add the suffix to the base model #

### **PHYSICAL**

Shape: Round Diameter (mm): 107 Diameter (in): 4 1/16

Height (mm): 112

Height (in): 4 1/16

Ceiling Thickness (mm): 10 / 12.5 / 15 / 25

Ceiling Thickness (in): 3/8 or 1/2 or 9/16 or 1

Min. Recessing Depth (mm): 130

Min. Recessing Depth (in): 5  $^1\!\!/_{\!8}$ 

Light Distribution: Adjustable / Downlight

Weight (kg): 0.583 Weight (lbs): 1.28

Fixture Finish: SSR / BKV / CWI / CRY / HAB / UFT / ITA / RUA / FTG / MYG / LOD / PUS / FRO / FUP / KIA / POP / BLS / SPG / MEY / GOH / GUM / CHC / COM / ABZ / JAG / OBR / MOS / ROR

Fixture Material: Aluminum Die Cast Cut-out Measurements: ⊠111mm/4 3/8" Upon Request: Unique Ceiling Thickness

### **RATINGS AND CERTIFICATIONS**

Certified By: Certified for North American Standards

IP rating: IP20

Ø 107mm 4 3/16"