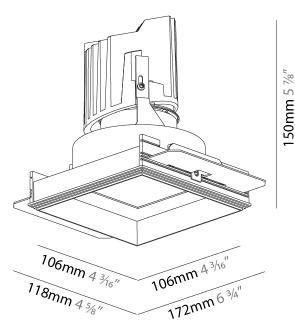

### **GENERAL**

| Series: Bioniq                |  |
|-------------------------------|--|
| Subseries: Bioniq Square Deep |  |
| Brand: Prolicht               |  |
| Division: Architectural       |  |
| Mounting Type: Trimless       |  |
| Mounting Location: Ceiling    |  |
| Subcategory: Downlight        |  |

| Mounting Type: Trimless                                                     |
|-----------------------------------------------------------------------------|
| Mounting Location: Ceiling                                                  |
| Subcategory: Downlight                                                      |
| PHYSICAL                                                                    |
| Diameter (mm): 95                                                           |
| Diameter (in): 3 <sup>3</sup> / <sub>4</sub>                                |
| Length (mm): 106                                                            |
| Length (in): 4 <sup>3</sup> / <sub>16</sub>                                 |
| Width (mm): 106                                                             |
| Width (in): 4 <sup>3</sup> / <sub>16</sub>                                  |
| Height (mm): 150                                                            |
| Height (in): 5 1/8                                                          |
| Ceiling Thickness (mm): 10 / 12.5 / 15 / 25                                 |
| Ceiling Thickness (in): 3/8 or 1/2 or 9/16 or 1                             |
| Min. Recessing Depth (mm): 170                                              |
| Min. Recessing Depth (in): 6 11/16                                          |
| Light Distribution: Downlight                                               |
| Weight (kg): 0.688                                                          |
| Weight (lbs): 1.52                                                          |
| Fixture Finish: SSR / BKV / CWI / CRY / HAB / UFT / ITA / RUA / FTG / MYG / |

LOD / PUS / FRO / FUP / KIA / POP / BLS / SPG / MEY / GOH / GUM / CHC /

COM / ABZ / JAG / OBR / MOS / ROR Fixture Material: Aluminum Die Cast

Cut-out Measurements: 120mm / 4 3/4" x 120mm / 4 3/4"

Upon Request: Unique Ceiling Thickness