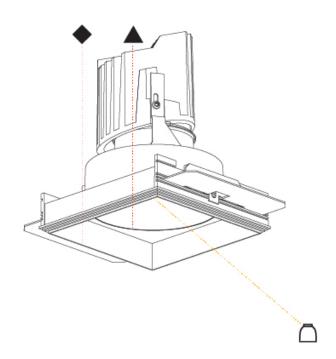

# **BIONIQ SQUARE DEEP TRIMLESS**

| A35532      | •                     | -                      | -                    | -         |
|-------------|-----------------------|------------------------|----------------------|-----------|
| base number | Finishes<br>(Diamond) | Finishes<br>(Triangle) | Ceiling<br>Thickness | Reflector |

1.To build a product code in our configurator select the specify button on the base model # product page

2. To build a manual product code on this datasheet choose from the options listed below in blue font and add the suffix to the base model #

### **GENERAL**

| Series: Bioniq                |  |
|-------------------------------|--|
| Subseries: Bioniq Square Deep |  |
| Brand: Prolicht               |  |
| Division: Architectural       |  |
| Mounting Type: Trimless       |  |
| Mounting Location: Ceiling    |  |
| Subcategory: Downlight        |  |

| Mounting Type: Trimless                                                     |
|-----------------------------------------------------------------------------|
| Mounting Location: Ceiling                                                  |
| Subcategory: Downlight                                                      |
| PHYSICAL                                                                    |
| Diameter (mm): 95                                                           |
| Diameter (in): 3 <sup>3</sup> / <sub>4</sub>                                |
| Length (mm): 106                                                            |
| Length (in): 4 <sup>3</sup> / <sub>16</sub>                                 |
| Width (mm): 106                                                             |
| Width (in): 4 <sup>3</sup> / <sub>16</sub>                                  |
| Height (mm): 150                                                            |
| Height (in): 5 1/8                                                          |
| Ceiling Thickness (mm): 10 / 12.5 / 15 / 25                                 |
| Ceiling Thickness (in): 3/8 or 1/2 or 9/16 or 1                             |
| Min. Recessing Depth (mm): 170                                              |
| Min. Recessing Depth (in): 6 11/16                                          |
| Light Distribution: Downlight                                               |
| Weight (kg): 0.688                                                          |
| Weight (lbs): 1.52                                                          |
| Fixture Finish: SSR / BKV / CWI / CRY / HAB / UFT / ITA / RUA / FTG / MYG / |

LOD / PUS / FRO / FUP / KIA / POP / BLS / SPG / MEY / GOH / GUM / CHC /

COM / ABZ / JAG / OBR / MOS / ROR Fixture Material: Aluminum Die Cast

Cut-out Measurements: 120mm / 4 3/4" x 120mm / 4 3/4"

Upon Request: Unique Ceiling Thickness