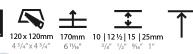

| Mounting Type: Trimless                                                     |
|-----------------------------------------------------------------------------|
| Mounting Location: Ceiling                                                  |
| Subcategory: Downlight                                                      |
| PHYSICAL                                                                    |
| Diameter (mm): 95                                                           |
| Diameter (in): 3 <sup>3</sup> / <sub>4</sub>                                |
| Length (mm): 106                                                            |
| Length (in): 4 <sup>3</sup> / <sub>16</sub>                                 |
| Width (mm): 106                                                             |
| Width (in): 4 <sup>3</sup> / <sub>16</sub>                                  |
| Height (mm): 150                                                            |
| Height (in): 5 1/8                                                          |
| Ceiling Thickness (mm): 10 / 12.5 / 15 / 25                                 |
| Ceiling Thickness (in): 3/8 or 1/2 or 9/16 or 1                             |
| Min. Recessing Depth (mm): 170                                              |
| Min. Recessing Depth (in): 6 11/16                                          |
| Light Distribution: Downlight                                               |
| Weight (kg): 0.688                                                          |
| Weight (lbs): 1.52                                                          |
| Fixture Finish: SSR / BKV / CWI / CRY / HAB / UFT / ITA / RUA / FTG / MYG / |

LOD / PUS / FRO / FUP / KIA / POP / BLS / SPG / MEY / GOH / GUM / CHC /

COM / ABZ / JAG / OBR / MOS / ROR Fixture Material: Aluminum Die Cast

Cut-out Measurements: 120mm / 4 3/4" x 120mm / 4 3/4"

Upon Request: Unique Ceiling Thickness