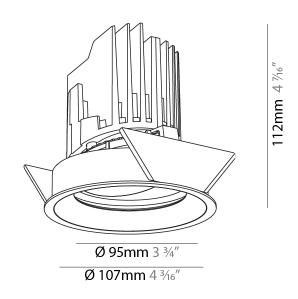

### **GENERAL**

| Series: Bioniq                |  |
|-------------------------------|--|
| Subseries: Bioniq Square Deep |  |
| Brand: Prolicht               |  |
| Division: Architectural       |  |
| Mounting Type: Trimless       |  |
| Mounting Location: Ceiling    |  |
| Subcategory: Downlight        |  |

| Mounting Type: Trimless                                                     |
|-----------------------------------------------------------------------------|
| Mounting Location: Ceiling                                                  |
| Subcategory: Downlight                                                      |
| PHYSICAL                                                                    |
| Diameter (mm): 95                                                           |
| Diameter (in): 3 <sup>3</sup> / <sub>4</sub>                                |
| Length (mm): 106                                                            |
| Length (in): 4 <sup>3</sup> / <sub>16</sub>                                 |
| Width (mm): 106                                                             |
| Width (in): 4 <sup>3</sup> / <sub>16</sub>                                  |
| Height (mm): 150                                                            |
| Height (in): 5 1/8                                                          |
| Ceiling Thickness (mm): 10 / 12.5 / 15 / 25                                 |
| Ceiling Thickness (in): 3/8 or 1/2 or 9/16 or 1                             |
| Min. Recessing Depth (mm): 170                                              |
| Min. Recessing Depth (in): 6 11/16                                          |
| Light Distribution: Downlight                                               |
| Weight (kg): 0.688                                                          |
| Weight (lbs): 1.52                                                          |
| Fixture Finish: SSR / BKV / CWI / CRY / HAB / UFT / ITA / RUA / FTG / MYG / |