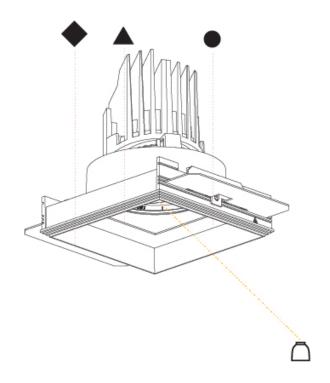

# **BIONIQ SQUARE DEEP TRIMLESS**

| A35532      | •                     | -                      | -                    | -         |
|-------------|-----------------------|------------------------|----------------------|-----------|
| base number | Finishes<br>(Diamond) | Finishes<br>(Triangle) | Ceiling<br>Thickness | Reflector |

1.To build a product code in our configurator select the specify button on the base model # product page

2. To build a manual product code on this datasheet choose from the options listed below in blue font and add the suffix to the base model #

### **GENERAL**

| Series: Bioniq                |  |
|-------------------------------|--|
| Subseries: Bioniq Square Deep |  |
| Brand: Prolicht               |  |
| Division: Architectural       |  |
| Mounting Type: Trimless       |  |
| Mounting Location: Ceiling    |  |
| Subcategory: Downlight        |  |

| Mounting Type: Trimless                                                     |
|-----------------------------------------------------------------------------|
| Mounting Location: Ceiling                                                  |
| Subcategory: Downlight                                                      |
| PHYSICAL                                                                    |
| Diameter (mm): 95                                                           |
| Diameter (in): 3 <sup>3</sup> / <sub>4</sub>                                |
| Length (mm): 106                                                            |
| Length (in): 4 <sup>3</sup> / <sub>16</sub>                                 |
| Width (mm): 106                                                             |
| Width (in): 4 <sup>3</sup> / <sub>16</sub>                                  |
| Height (mm): 150                                                            |
| Height (in): 5 1/8                                                          |
| Ceiling Thickness (mm): 10 / 12.5 / 15 / 25                                 |
| Ceiling Thickness (in): 3/8 or 1/2 or 9/16 or 1                             |
| Min. Recessing Depth (mm): 170                                              |
| Min. Recessing Depth (in): 6 11/16                                          |
| Light Distribution: Downlight                                               |
| Weight (kg): 0.688                                                          |
| Weight (lbs): 1.52                                                          |
| Fixture Finish: SSR / BKV / CWI / CRY / HAB / UFT / ITA / RUA / FTG / MYG / |