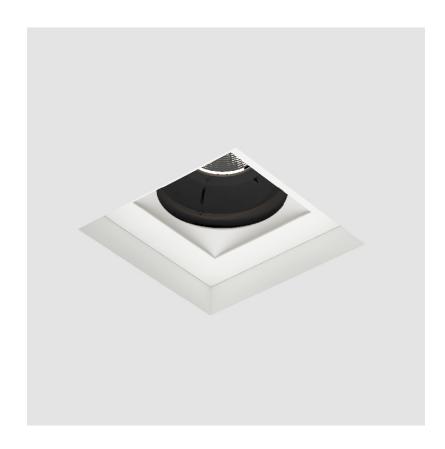

### **GENERAL**

| Series: Bioniq                      |  |
|-------------------------------------|--|
| Subseries: Bioniq Square Adjustable |  |
| Brand: Prolicht                     |  |
| Division: Architectural             |  |
| Mounting Type: Trimless             |  |
| Mounting Location: Ceiling          |  |
| Subcategory: Downlight              |  |

| Mounting Type: Trimless                                                                                                                             |
|-----------------------------------------------------------------------------------------------------------------------------------------------------|
| Mounting Location: Ceiling                                                                                                                          |
| Subcategory: Downlight                                                                                                                              |
| PHYSICAL                                                                                                                                            |
| Shape: Square                                                                                                                                       |
| Length (mm): 106                                                                                                                                    |
| Length (in): 4 <sup>3</sup> / <sub>16</sub>                                                                                                         |
| Width (mm): 106                                                                                                                                     |
| Width (in): 4 <sup>3</sup> / <sub>16</sub>                                                                                                          |
| Height (mm): 134                                                                                                                                    |
| Height (in): 5 1/4                                                                                                                                  |
| Ceiling Thickness (mm): 10 / 12.5 / 15 / 25                                                                                                         |
| Ceiling Thickness (in): 3/8 or 1/2 or 9/16 or 1                                                                                                     |
| Min. Recessing Depth (mm): 150                                                                                                                      |
| Min. Recessing Depth (in): $5\frac{7}{8}$                                                                                                           |
| Light Distribution: Adjustable / Downlight                                                                                                          |
| Weight (kg): 0.64                                                                                                                                   |
| Weight (lbs): 1.41                                                                                                                                  |
| Fixture Finish: SSR / BKV / CWI / CRY / HAB / UFT / ITA / RUA / FTG / MYG , LOD / PUS / FRO / FUP / KIA / POP / BLS / SPG / MEY / GOH / GUM / CHC / |
|                                                                                                                                                     |